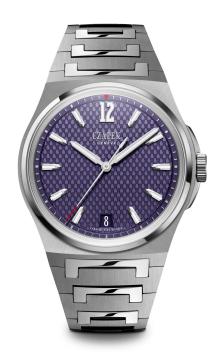

# Passage de Drake Afterglow

40.5mm stainless steel case, flinqué dial with the exclusive 'Stairway to Eternity' pattern. Czapek's self-winding SXH5 caliber, entirely conceived and assembled in-house.

- Hours, minutes and central seconds
- Date at 6 o'clock

#### **CASE**

- 40.5mm steel case
- Height: 10.6 mm
- Sapphire crystal glass-box with anti-reflective
- Sapphire case back with anti-reflective treatment on the inner side
- Water resistance: 120m
- Screwed-down crown

#### DIAL

- Stamped flinqué dial with the officially registered 'Stairway to Eternity' pattern
- Purple colour obtained with PVD treatment
- Luminescent steel sword hands

## **BRACELET**

- Integrated stainless steel bracelet with Czapek exclusive 'Easy Release' system and microadjustment
- Additional calf leather or rubber strap